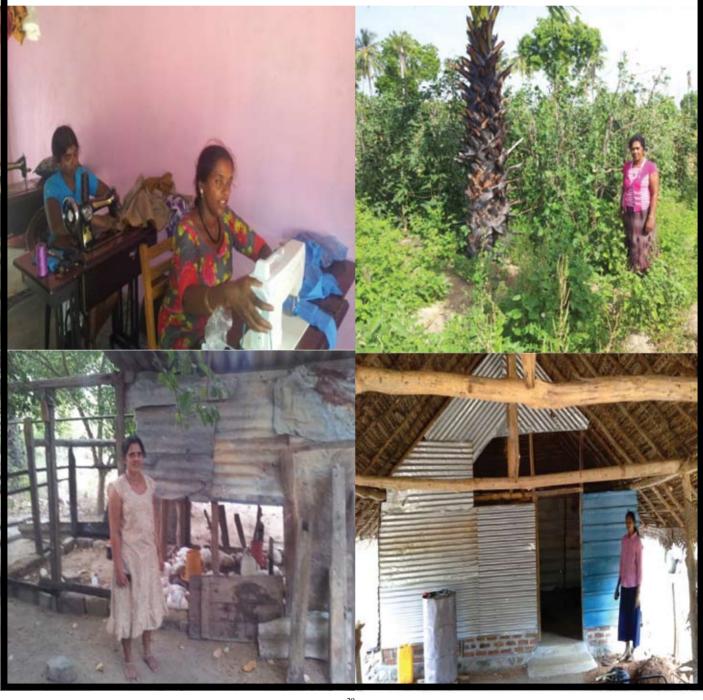

## **SCOT – Women Empowerment Projects**

This is being done in partnership with organisations that are working with war widows such as Centre for Women and Development (CWD), Mangayar Mandrams of Hindu Council and Chinmaya Organisation for Rural Development (CORD) to set up income generating self-employment projects. These women are now able to lead a dignified and contended life and support their families financially.