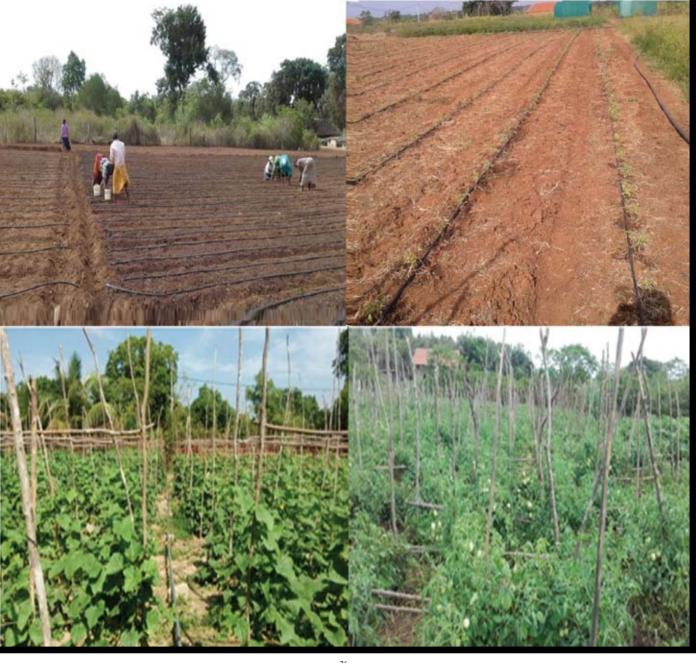

## **SCOT - Small holder farmer support**

This project is being carried out jointly by SCOT and Northern Provincial Agriculture Department. Drip irrigation system imported from Tamil Nadu has been installed in each of the half acre plot of the ten selected farmers, who will be trained to operate the system by an engineer sent for training to India by SCOT. Srilanka Centre for Development Facilitation has agreed to monitor the project.