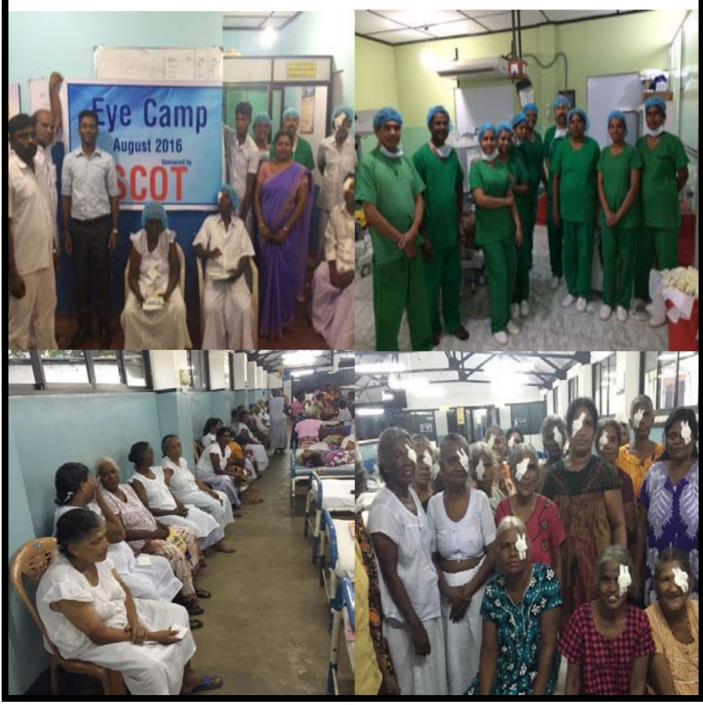

## **SCOT – Vanni Cataract Surgery Project**

This eye camp was organised by Dr. Logendran an eye surgeon in the UK and a member of SCOT. Patients were selected from Vavuniya, Mannar, Mullaitivu and Killinochchi and transported to Jaffna hospital where 120 cataract surgeries were done over three days. Led by him, the team consisted of three eye surgeons in Srilanka, Dr. Chandrakumar, Dr. Edirisinghe and Dr. (Mrs). Sivayoganathan.