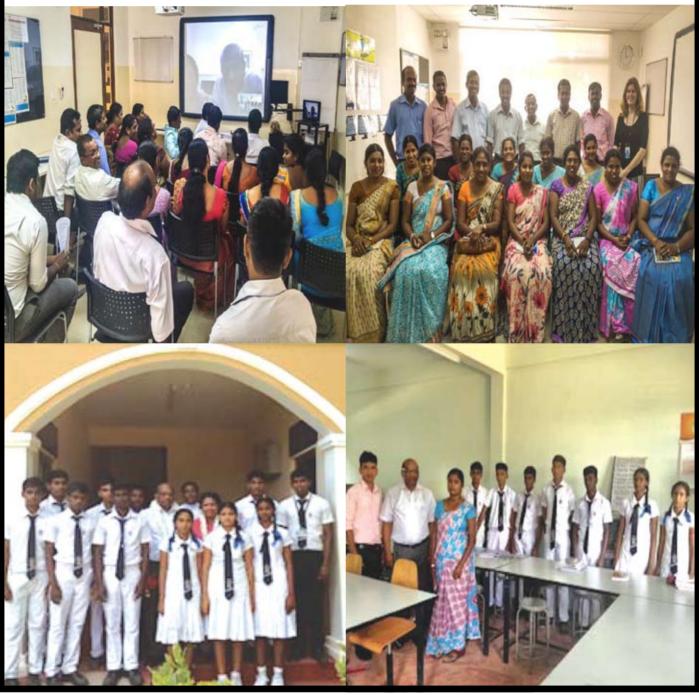

## **SCOT – Education advancement support**

Placement test for the first batch of teachers to be trained in spoken English was completed with the help of British Council Jaffna funded by Dr. Rajchandran, a general council member of SCOT. Funding for purchase of equipment for the science laboratory in Nanattan School in Mannar District for advanced level students by SCOT was co-ordinated by Dr. Thambyraja, a Vice-President of SCOT.